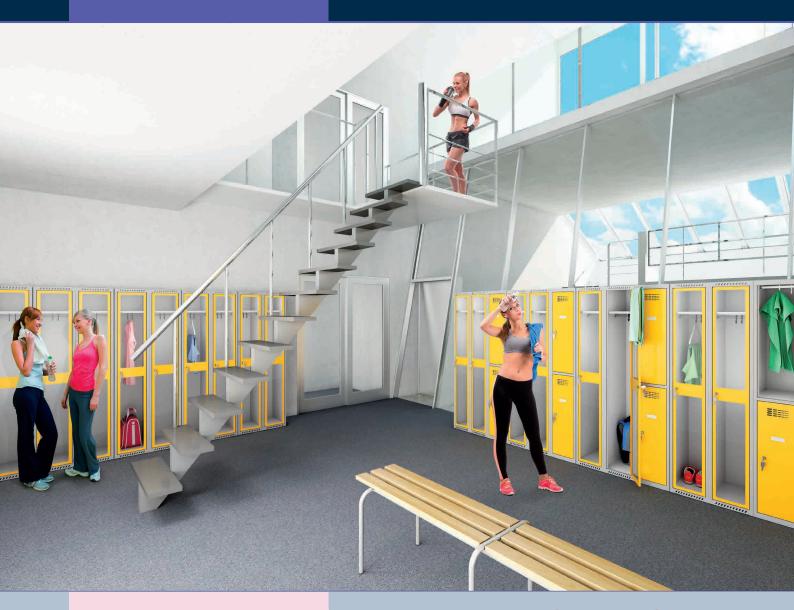

### WARDROBE LOCKERS

300

-

-----

111

Metal social furniture guarantee functionality and aesthetics of social spaces at workplaces, schools, gyms, fitness clubs, swimming pools, etc. Proper arrangement of these places, considering various needs and requirements, will ensure a good mood and increase standard of a place of work, study or leisure.

#### SOCIAL SPORTS FURNITURE