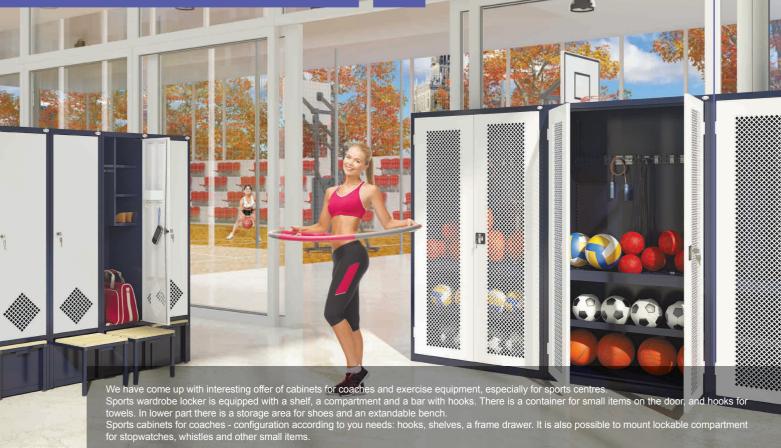

strips after specific amount of time.

### WARDROBE LOCKERS

300

-

-----

111



Metal social furniture guarantee functionality and aesthetics of social spaces at workplaces, schools, gyms, fitness clubs, swimming pools, etc. Proper arrangement of these places, considering various needs and requirements, will ensure a good mood and increase standard of a place of work, study or leisure.

#### SOCIAL SPORTS FURNITURE



#### SOCIAL SPORTS FURNITURE



The main advantage of SUM W, SUS W, SUL W lockers produced on a new line is advanced construction based on closed profiles. Lockers are certified, approved and meet EU safety standards. Doors' perforation is registe-red as an industrial design. Accessories ensure, that these lockers will meet customers' requirements.

#### SPORTS CABINETS



#### LOCKERS FOR SKI EQUIPMENT



#### BADMINTON EQUIPMENT

1ª

Badminton shuttlecock feeder is used for easy storage and a distribution badminton shuttlecocks. Two containers store approximately 80 shuttlecocks. Badminton post is used to set up a badminton net. It is equipped with non-marking wheels to prepare a playing field in easy and quick way and in every conditions.





Mr. WA

#### **RAL PALETTE – standard colours**





#### CONTACT US:

Malow Sp. z o.o. ul.Wojska Polskiego 114 A 16-400 Suwałki www.malow.pl marketing@malow.com.pl tel.+48 87 566 07 02, 17, 40, 43 fax +48 87 566 07 27



kategoria: INWESTYCJA