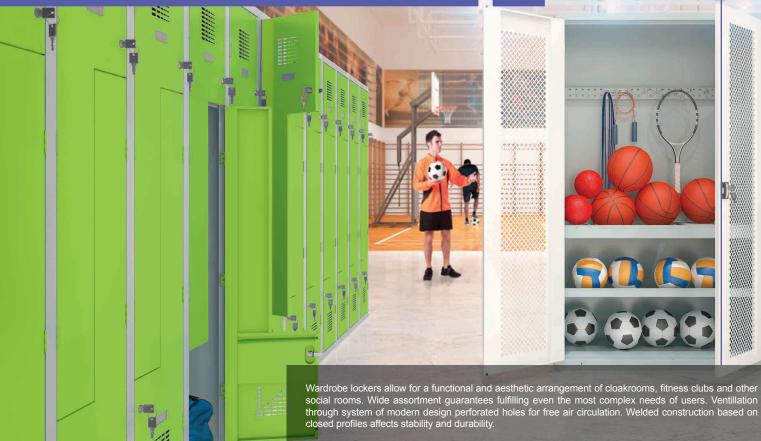

### WARDROBE LOCKERS

300

-

-----

111

Metal social furniture guarantee functionality and aesthetics of social spaces at workplaces, schools, gyms, fitness clubs, swimming pools, etc. Proper arrangement of these places, considering various needs and requirements, will ensure a good mood and increase standard of a place of work, study or leisure.

#### SOCIAL SPORTS FURNITURE

The main advantage of SUM W, SUS W, SUL W lockers produced on a new line is advanced construction based on closed profiles. Lockers are certified, approved and meet EU safety standards. Doors' perforation is registe-red as an industrial design. Accessories ensure, that these lockers will meet customers' requirements.