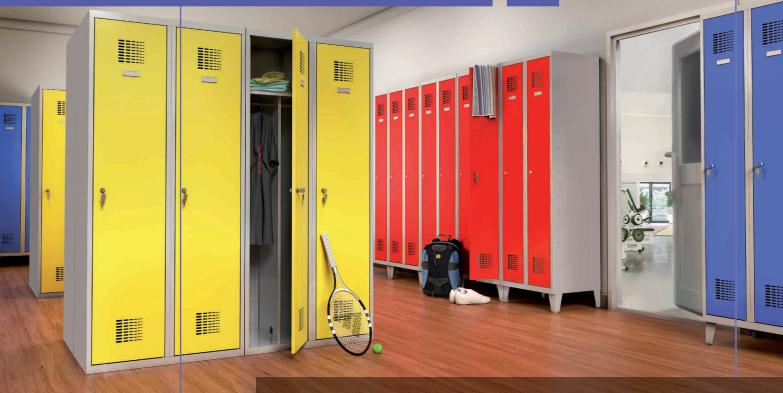

### WARDROBE LOCKERS

300

-

-----

111

Metal social furniture guarantee functionality and aesthetics of social spaces at workplaces, schools, gyms, fitness clubs, swimming pools, etc. Proper arrangement of these places, considering various needs and requirements, will ensure a good mood and increase standard of a place of work, study or leisure.

#### SOCIAL SPORTS FURNITURE